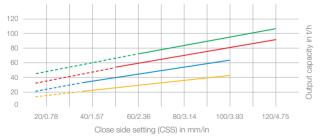

## HARTL CRUSHER Performance\*

\* The production capacities vary based on material, feet size and close side setting. Indicated capacities based on medium hard material crushed under optimal conditions and taking the swivel time into account.